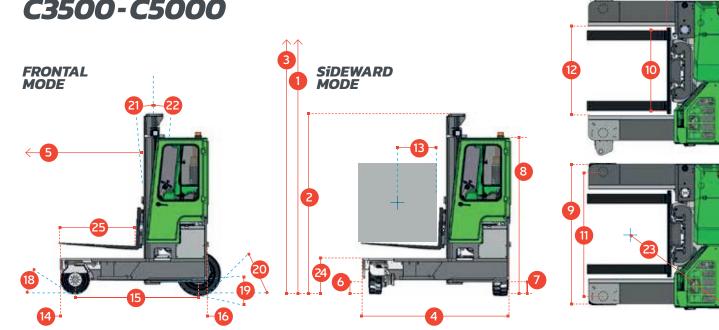

## C-SERiES C3500-C5000

| REF.DESCRIPTIONC3500C4000C5001aMax. Lift Height4040mm1bFreelift Height0mm2Height Mast Closed2855mm3Max. Mast raised4870mm4Overall Length1950mm2300mm5Mast Travel950mm1300mm6Ground Clearance Under Mast150mm7Ground Clearance to Centre of Wheelbase200mm8Height Over Cab (Without work lights)2435mm9Width2190mm10Outside Spread of Fork Arms1350mm                                                                                                                                     | ۱m |
|------------------------------------------------------------------------------------------------------------------------------------------------------------------------------------------------------------------------------------------------------------------------------------------------------------------------------------------------------------------------------------------------------------------------------------------------------------------------------------------|----|
| 1bFreelift HeightOmm2Height Mast Closed2855mm3Max. Mast raised4870mm4Overall Length1950mm2300mm5Mast Travel950mm1300mm1400m6Ground Clearance Under Mast150mm150mm7Ground Clearance to Centre of Wheelbase200mm88Height Over Cab (Without work lights)2435mm9Width2190mm                                                                                                                                                                                                                  |    |
| 2       Height Mast Closed       2855mm         3       Max. Mast raised       4870mm         4       Overall Length       1950mm       2300mm       2500m         5       Mast Travel       950mm       1300mm       1400m         6       Ground Clearance Under Mast       150mm       200mm       1400m         7       Ground Clearance to Centre of Wheelbase       200mm       2300mm       1400m         8       Height Over Cab (Without work lights)       2435mm       2190mm |    |
| 3       Max. Mast raised       4870mm         4       Overall Length       1950mm       2300mm       2500m         5       Mast Travel       950mm       1300mm       1400m         6       Ground Clearance Under Mast       150mm       150mm         7       Ground Clearance to Centre of Wheelbase       200mm       200mm         8       Height Over Cab (Without work lights)       2435mm       2190mm                                                                          |    |
| 4Overall Length1950mm2300mm2500m5Mast Travel950mm1300mm1400m6Ground Clearance Under Mast150mm150mm7Ground Clearance to Centre of Wheelbase200mm188Height Over Cab (Without work lights)2435mm2190mm9Width2190mm1900mm                                                                                                                                                                                                                                                                    |    |
| 5Mast Travel950mm1300mm1400m6Ground Clearance Under Mast150mm7Ground Clearance to Centre of Wheelbase200mm8Height Over Cab (Without work lights)2435mm9Width2190mm                                                                                                                                                                                                                                                                                                                       |    |
| 6Ground Clearance Under Mast150mm7Ground Clearance to Centre of Wheelbase200mm8Height Over Cab (Without work lights)2435mm9Width2190mm                                                                                                                                                                                                                                                                                                                                                   | ım |
| 7Ground Clearance to Centre of Wheelbase200mm8Height Over Cab (Without work lights)2435mm9Width2190mm                                                                                                                                                                                                                                                                                                                                                                                    |    |
| 8Height Over Cab (Without work lights)2435mm9Width2190mm                                                                                                                                                                                                                                                                                                                                                                                                                                 |    |
| 9 Width 2190mm                                                                                                                                                                                                                                                                                                                                                                                                                                                                           |    |
| 9 Width 2190mm                                                                                                                                                                                                                                                                                                                                                                                                                                                                           |    |
| 10 Outride Spread of Early Arms 1250mm                                                                                                                                                                                                                                                                                                                                                                                                                                                   |    |
| IO   Outside Spread OFFORK ATTIS   ISSUMM                                                                                                                                                                                                                                                                                                                                                                                                                                                |    |
| 11 Track Front 1980mm                                                                                                                                                                                                                                                                                                                                                                                                                                                                    |    |
| 12 Frame Opening 1400mm                                                                                                                                                                                                                                                                                                                                                                                                                                                                  |    |
| 13 Load Centre Distance 600mm                                                                                                                                                                                                                                                                                                                                                                                                                                                            |    |
| 14 Overhang Front 245mm                                                                                                                                                                                                                                                                                                                                                                                                                                                                  |    |
| 15 Wheelbase 1565mm 1915 mm 2115m                                                                                                                                                                                                                                                                                                                                                                                                                                                        | m  |
| 16 Overhang Back 140mm                                                                                                                                                                                                                                                                                                                                                                                                                                                                   |    |
| 17 Length From Face of Fork 1100mm 1100mm 1150m                                                                                                                                                                                                                                                                                                                                                                                                                                          | m  |
| 18 Approach Angle 45°                                                                                                                                                                                                                                                                                                                                                                                                                                                                    |    |
| 19 Ramp Angle 29°                                                                                                                                                                                                                                                                                                                                                                                                                                                                        |    |
| 20 Departure Angle 45°                                                                                                                                                                                                                                                                                                                                                                                                                                                                   |    |
| 21 Forward Tilt 3°                                                                                                                                                                                                                                                                                                                                                                                                                                                                       |    |
| 22 Backward Tilt 5°                                                                                                                                                                                                                                                                                                                                                                                                                                                                      |    |
| 23 Minimum Outside Radius 2000mm 2325mm 2490n                                                                                                                                                                                                                                                                                                                                                                                                                                            | nm |
| 24 Platform Height 545mm                                                                                                                                                                                                                                                                                                                                                                                                                                                                 |    |
| 25 Platform Length 850mm 1200mm 1350m                                                                                                                                                                                                                                                                                                                                                                                                                                                    | m  |
|                                                                                                                                                                                                                                                                                                                                                                                                                                                                                          |    |
| A Capacity 3500 kg 4000 kg 5000                                                                                                                                                                                                                                                                                                                                                                                                                                                          | kg |
| D Unladen Weicht (200 ha (200 ha                                                                                                                                                                                                                                                                                                                                                                                                                                                         | kg |
| B         Unladen Weight         6050 kg         6300 kg         6800                                                                                                                                                                                                                                                                                                                                                                                                                    |    |
| C Maximum Ground Speed 15 km/h                                                                                                                                                                                                                                                                                                                                                                                                                                                           |    |
|                                                                                                                                                                                                                                                                                                                                                                                                                                                                                          |    |
| C Maximum Ground Speed 15 km/h                                                                                                                                                                                                                                                                                                                                                                                                                                                           |    |
| CMaximum Ground Speed15 km/hDGradeability15%                                                                                                                                                                                                                                                                                                                                                                                                                                             |    |
| CMaximum Ground Speed15 km/hDGradeability15%EKubota V2403 T Diesel / 3 ltr GM LPG44 kW / 48 kW                                                                                                                                                                                                                                                                                                                                                                                           | m  |
| CMaximum Ground Speed15 km/hDGradeability15%EKubota V2403 T Diesel / 3 ltr GM LPG44 kW / 48 kWFElectrics12 Volt                                                                                                                                                                                                                                                                                                                                                                          | ım |
| CMaximum Ground Speed15 km/hDGradeability15%EKubota V2403 T Diesel / 3 ltr GM LPG44 kW / 48 kWFElectrics12 VoltGFork Section 150mm x 50mm x850mm1200mm                                                                                                                                                                                                                                                                                                                                   | ım |
| CMaximum Ground Speed15 km/hDGradeability15%EKubota V2403 T Diesel / 3 ltr GM LPG44 kW / 48 kWFElectrics12 VoltGFork Section 150mm x 50mm x850mm1200mmH200 / 50 x 10 Front Tyre0D450mm / Width 200 mm                                                                                                                                                                                                                                                                                    | ım |